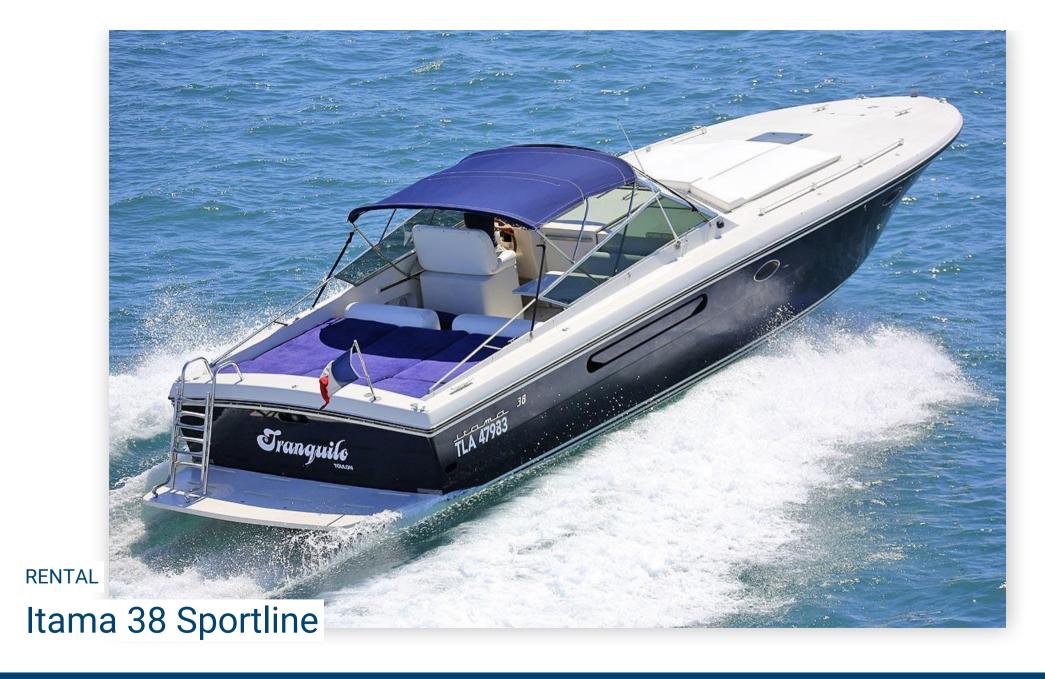

## RENT THE BOAT ITAMA 38 IN SAINT-TROPEZ

THE ITAMA 38 IS THE EMBLEMATIC MODEL OF THIS SHIPYARD BELONGING TO THE FERRETI GROUP.

COMBINING ELEGANCE AND COMFORT, THE ITAMA 38 IS AN IDEAL OPEN FOR YOUR SEA TRIPS ON THE CÔTE D'AZUR TO SAIL BETWEEN MONACO AND SAINT-TROPEZ. THIS IS THE PERFECT DAY BOAT FOR A DAY RENTAL IN ST-TROPEZ.

LARGE FRONT AND REAR SUNBATHING OFFERS MAXIMUM COMFORT. INSIDE, YOU ALSO HAVE A DOUBLE CABIN, A BATHROOM AND A KITCHEN.

ON BOARD: FRIDGE, BLUETOOTH STEREO, LARGE BATHING PLATFORM, COCKPIT SHOWER, BATHING LADDER, COCKPIT TABLE ON CYLINDER THAT YOU CAN MODULATE INTO A SUN BED, BIMINI TOP...

ONE OF THE SPECIFICITIES OF THIS BOAT IS ITS FABULOUS HULL WHICH WILL ALLOW YOU TO NAVIGATE COMFORTABLY AND SAFELY IN ALL WEATHER CONDITIONS.

LENGTH: 11.62M WIDTH: 3.77M DRAFT: 1.10M CAPACITY: