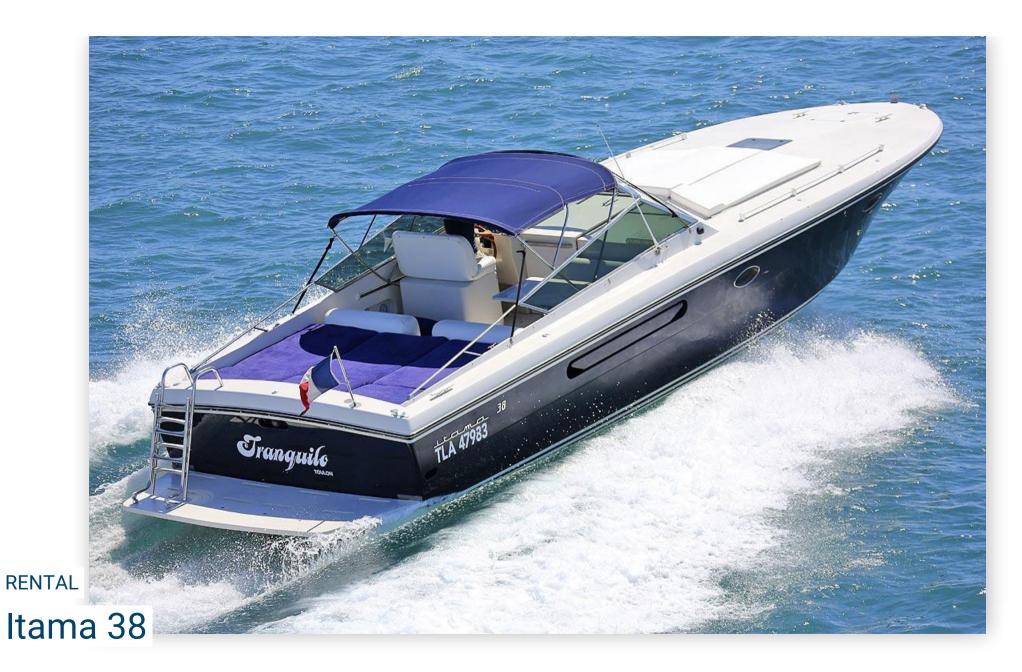

#### RENT THE BOAT ITAMA 38 IN SAINT-TROPEZ

THE ITAMA 38 IS THE EMBLEMATIC MODEL OF THIS SHIPYARD BELONGING TO THE FERRETI GROUP.

COMBINING ELEGANCE AND COMFORT, THE ITAMA 38 IS AN IDEAL OPEN FOR YOUR SEA TRIPS ON THE CÔTE D'AZUR TO SAIL BETWEEN MONACO AND SAINT-TROPEZ. THIS IS THE PERFECT DAY BOAT FOR A DAY RENTAL IN ST-TROPEZ.

LARGE FRONT AND REAR SUNBATHING OFFERS MAXIMUM COMFORT. INSIDE, YOU ALSO HAVE A DOUBLE CABIN, A BATHROOM AND A KITCHEN.

ON BOARD: FRIDGE, BLUETOOTH STEREO, LARGE BATHING PLATFORM, COCKPIT SHOWER, BATHING LADDER, COCKPIT TABLE ON CYLINDER THAT YOU CAN MODULATE INTO A SUN BED, BIMINI TOP...

ONE OF THE SPECIFICITIES OF THIS BOAT IS ITS FABULOUS HULL WHICH WILL ALLOW YOU TO NAVIGATE COMFORTABLY AND SAFELY IN ALL WEATHER CONDITIONS.

LENGTH: 11.62M WIDTH: 3.77M DRAFT: 1.10M CAPACITY: