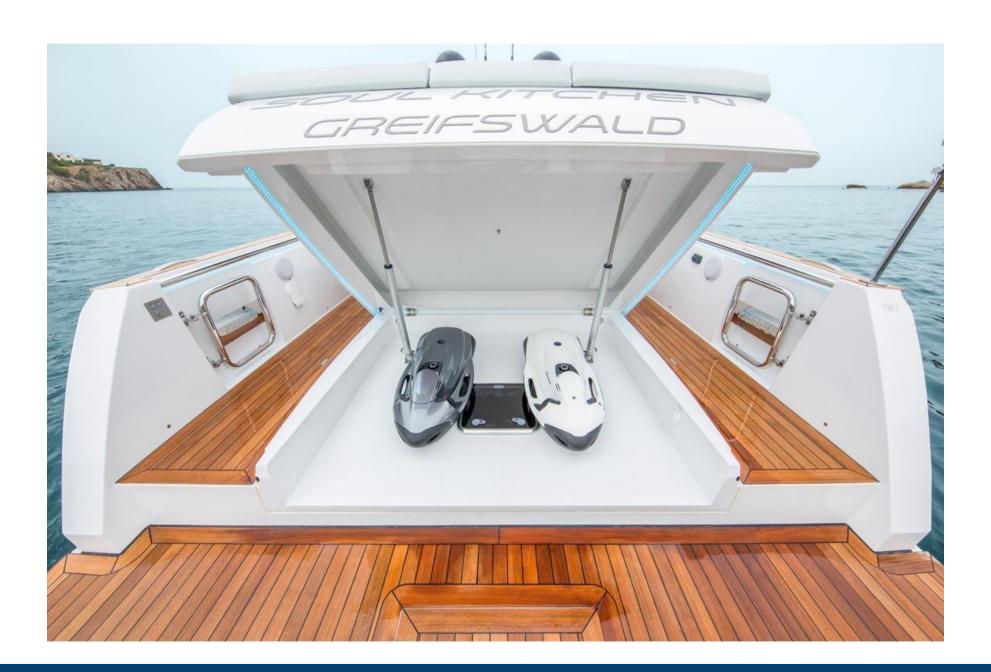

ON BOARD: FRIDGE, MICROWAVE, COFFEE MACHINE, BLUETOOTH STEREO, ROCKFORD AUDIO SYSTEM, LARGE BATHING PLATFORM, COCKPIT SHOWER, 2 MODULAR COCKPIT TABLES IN LARGE SUN LOUNGE, BIMINI TOP, FORWARD AND AFT SUN LOUNGE...