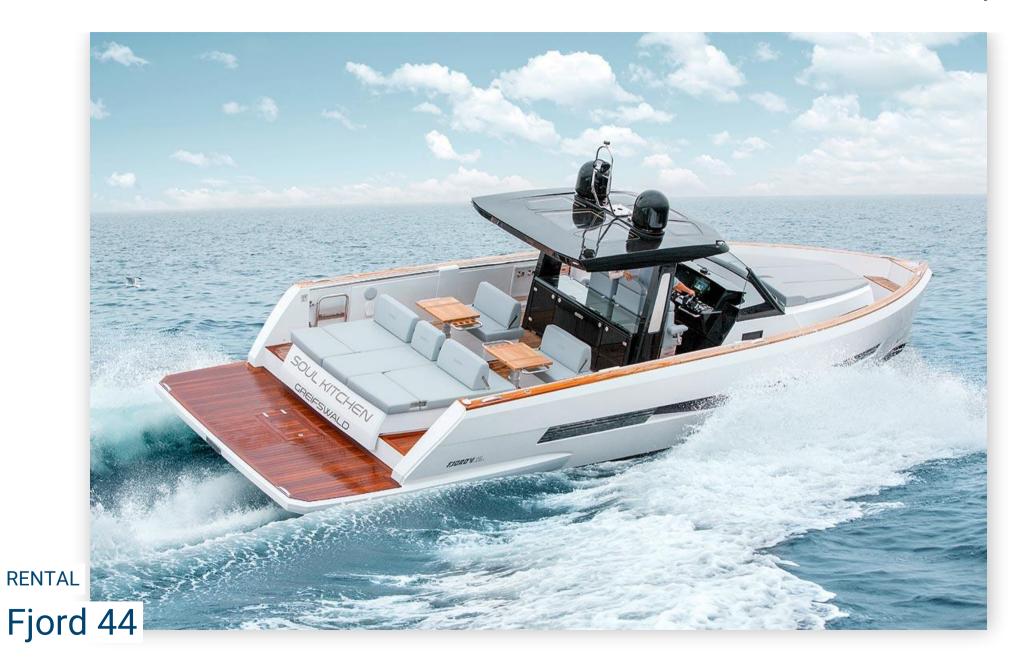

## DESCRIPTION

FJORD 44: RENTAL IN THE GULF OF SAINT TROPEZ.

LEAVING FROM SAINT-TROPEZ, PORT GRIMAUD, SAINT MAXIME OR EVEN THE FAMOUS BEACHES OF PAMPELONE RENT YOUR FJORD BOAT AND SPEND AN EXCEPTIONAL PLEASURE DAY. THE SUNCAP RENTAL SERVICE OFFERS YOU A HIGHEND SERVICE ACCOMPANIED BY A SKIPPER AND MANY NAUTICAL ACTIVITIES ARE AVAILABLE BY RESERVATION. THIS OPEN RANGE BOAT (OPEN / OPEN HULL) WILL ALLOW YOU TO SPEND A DAY AT SEA NEAR THE CÔTE D'AZUR.

FJORD BELONGING TO THE HANSE GROUP, THE FJORD 44 IS THE SIGNATURE OF DESIGNER PATRICK BANFIELD. THE BRAND IS KNOWN FOR ITS MANUFACTURING QUALITY AND FOR THE QUALITY OF THE LAYOUT OF THE LIVING SPACE. WITH ITS WALKAROUND SYSTEM WHICH GREATLY FACILITATES TRAFFIC AND LIFE ON BOARD, THE FJORD 44 IS IDEAL FOR YOUR DAY BOAT RENTALS: SWIMMING, PICNIC, QUICK TRANSFER

ON BOARD: FRIDGE, MICROWAVE, COFFEE MACHINE, BLUETOOTH STEREO, ROCKFORD AUDIO SYSTEM, LARGE BATHING PLATFORM, COCKPIT SHOWER, 2 MODULAR COCKPIT TABLES IN LARGE SUN LOUNGE, BIMINI TOP, FORWARD AND AFT SUN LOUNGE...