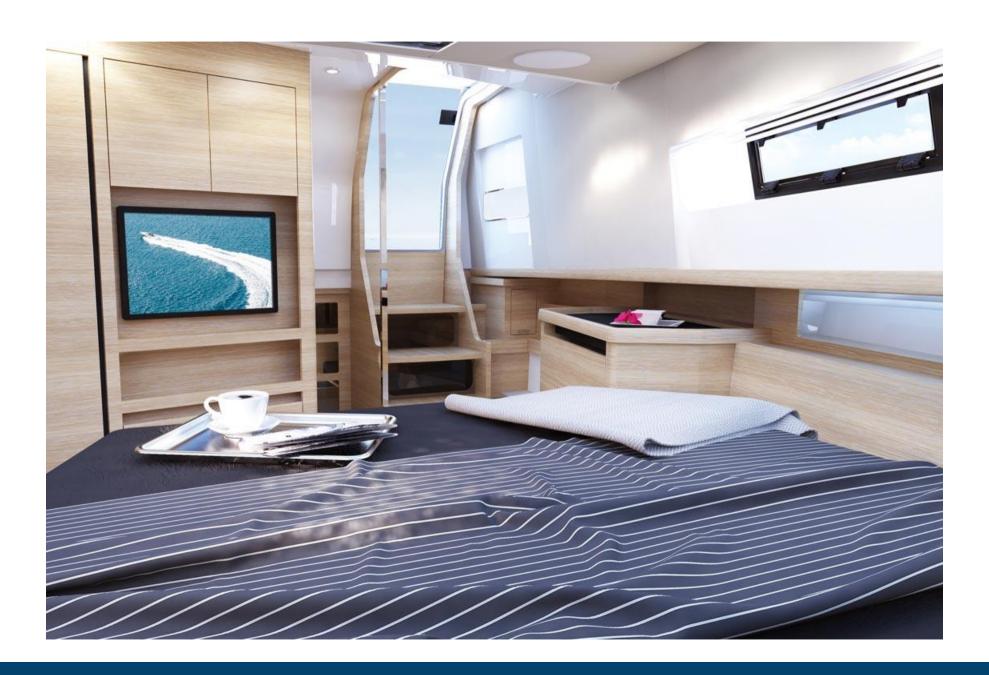

INSIDE YOU WILL FIND A LARGE OWNER'S CABIN WITH DOUBLE BED AND A SECOND CABIN WITH TWIN BEDS AS WELL AS A TOILET AND ITS ADJOINING BATHROOM.

DIMENSIONS:

LOA LENGTH: 13.45M