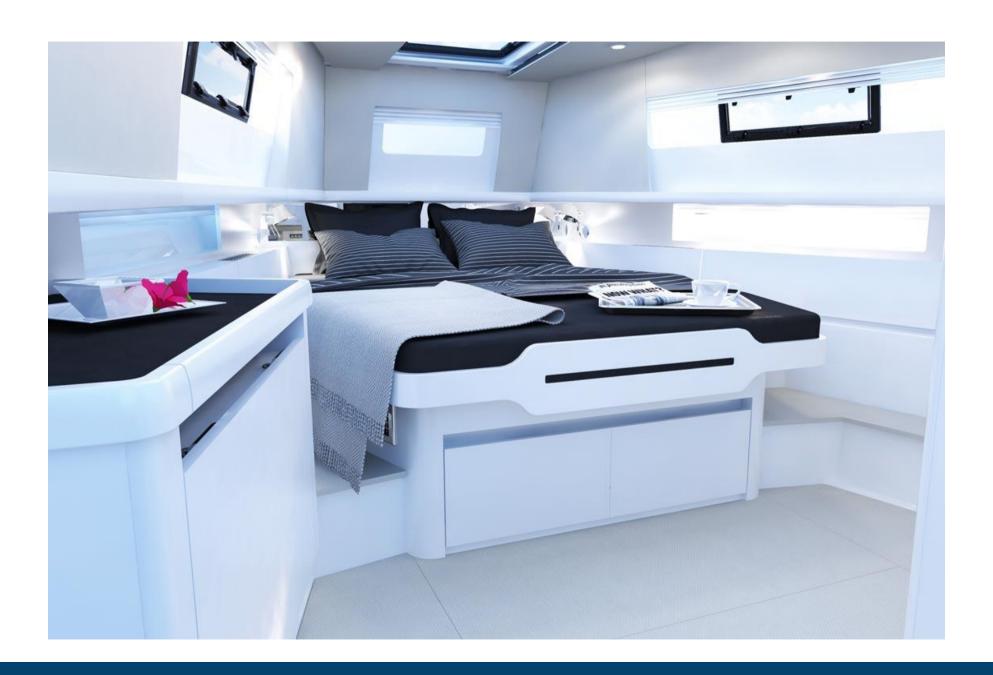

INSIDE YOU WILL FIND A LARGE OWNER'S CABIN WITH DOUBLE BED AND A SECOND CABIN WITH TWIN BEDS AS WELL AS A TOILET AND ITS ADJOINING BATHROOM.

DIMENSIONS:

LOA LENGTH: 13.45M